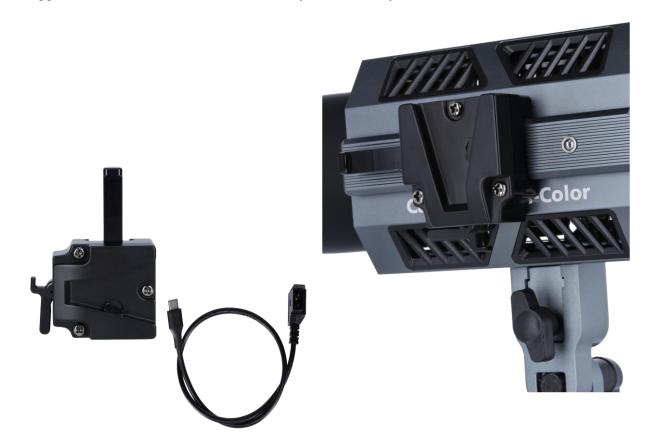

## V-Mount Adapter For Candela 60/100: Expand Your Lighting Possibilities

- Compatibility: Connects Candela 60 and 100 lights to V-Mount batteries
- Outdoor use: Allows you to use your Candela lights outdoors
- Compact & Lightweight: Optimized for convenient portability and storage
- Easy Mounting: Uncomplicated mounting without additional tools
- Rugged metal construction: Ensures durability and reliability

LED light not included.

| Technical Data                  |                                                                       |
|---------------------------------|-----------------------------------------------------------------------|
| Model                           | V-Mount-Adapter for Candela 60/100                                    |
| Functions                       | For connecting Candela 60 and 100 Bi-Color with V-<br>Mount batteries |
| Material                        | Aluminum                                                              |
| Compatibility                   | V-mount batteries to Nato standard                                    |
| Connections                     | 1x V-mount, 1x Nato standard, 1x D-Tap, 1x USB-C                      |
| Dimensions (L x W x H)   Weight | 7.3 x 5.2 x 2.3 cm   83 g                                             |

| What's in the Box and Packaging Details   |                                                   |
|-------------------------------------------|---------------------------------------------------|
| What's in the box                         | V-mount adapter, connection cable (D-Tap / USB-C) |
| Packaging dimensions (L x W x H)   Weight | 7.5 x 6 x 4.5 cm   120 g                          |