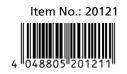

## V-Mount Adapter For Candela 60/100: Expand Your Lighting Possibilities

- Compatibility: Connects Candela 60 and 100 lights to V-Mount batteries
- Outdoor use: Allows you to use your Candela lights outdoors
- Compact & Lightweight: Optimized for convenient portability and storage
- Easy Mounting: Uncomplicated mounting without additional tools
- Rugged metal construction: Ensures durability and reliability

LED light not included.

| Technical Data                  |                                                                       |
|---------------------------------|-----------------------------------------------------------------------|
| Model                           | V-Mount-Adapter for Candela 60/100                                    |
| Functions                       | For connecting Candela 60 and 100 Bi-Color with V-<br>Mount batteries |
| Material                        | Aluminum                                                              |
| Compatibility                   | V-mount batteries to Nato standard                                    |
| Connections                     | 1x V-mount, 1x Nato standard, 1x D-Tap, 1x USB-C                      |
| Dimensions (L x W x H)   Weight | 7.3 x 5.2 x 2.3 cm   83 g                                             |